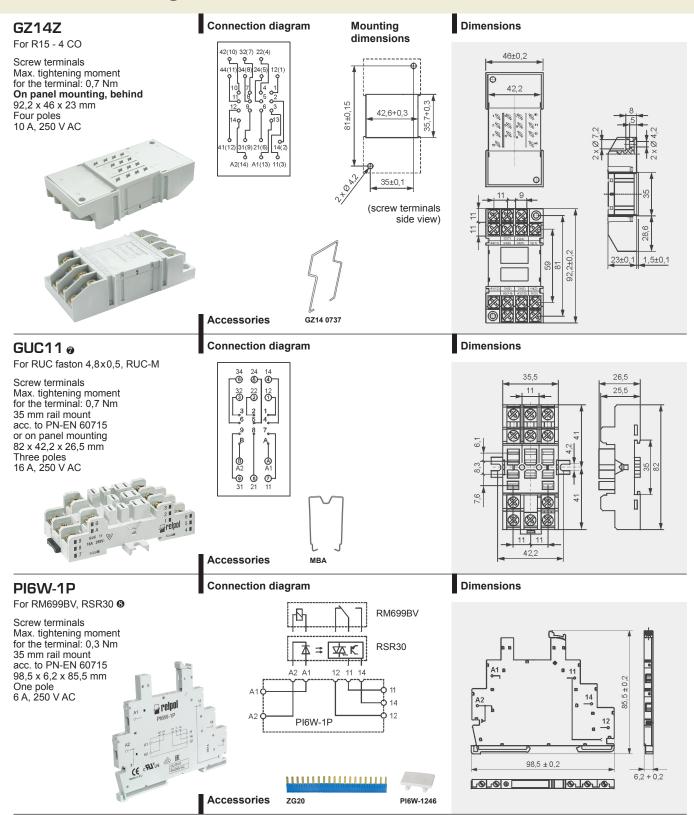

## Plug-in sockets and accessories

For RUC faston 4,8 x 0,5 and RUC-M, with GUC11 socket, max. switching voltages and coil voltages of relays are limited to 250 V AC / DC.
Calid table solves for a POP20, and we wanted a solve all